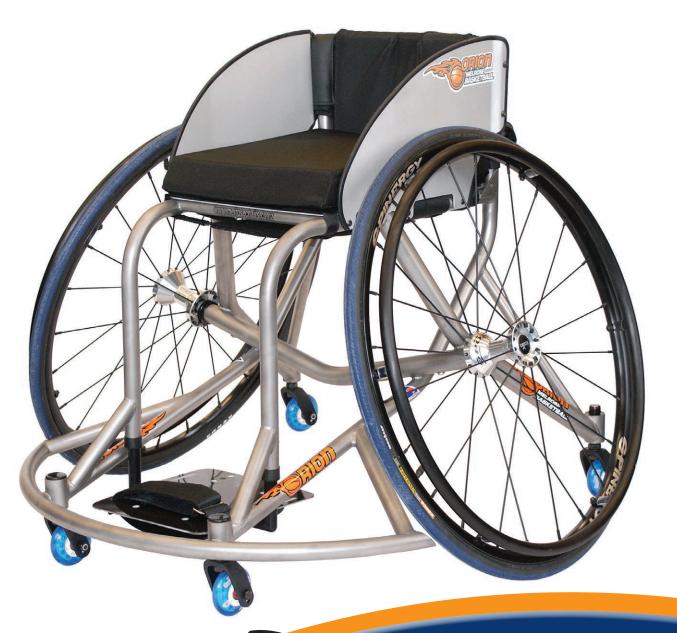

The Orion Basketball Wheelchair, custom made just for you.

## STANDARD SPECIFICATIONS

Lightweight aluminium frame

Complete custom fit - built to individual specifications for size, rake and camber

Camber 5° - 20°

Quick release 24", 25" or 26" spoked wheels on alloy rims

Rollerblade castors

Black fabric sling and back

5 year frame warranty

## **OPTIONS AND ACCESSORIES**

Super lightweight titanium frame

Tapered seat width and back

Ergo seat and back

Double or single swivel anti-tips

Upholstery with adjustable back, cushion

Tyres, smooth, high pressure IRC and Kenda Iron Cap

Super light weight Spinergy wheels - 24", 25" or 26" with colour option carbon cable spokes

Wheel bag to accomodate four 24", 25" or 26" wheels