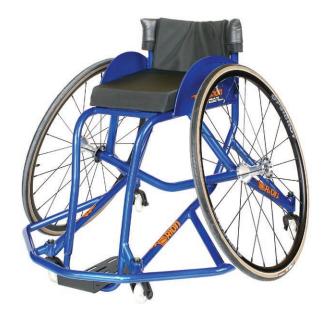

The Orion Basketball Wheelchair, custom made just for you.

## STANDARD SPECIFICATIONS

Lightweight aluminium frame

Complete custom fit - built to individual specifications for size, rake and camber

Camber 5° - 20°

Quick release 24", 25" or 26" spoked wheels on alloy rims

Rollerblade castors

Black fabric sling and back

5 year frame warranty