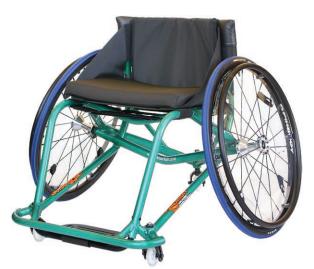

The Orion Basketball Wheelchair, custom made just for you.

## STANDARD SPECIFICATIONS

Lightweight aluminium frame

Complete custom fit - built to individual specifications for size, rake and camber

Camber 5° - 20°

Quick release 24", 25" or 26" spoked wheels on alloy rims

Rollerblade castors

Black fabric sling and back

5 year frame warranty