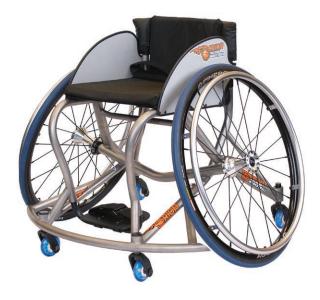

The Orion Basketball Wheelchair, custom made just for you.

## STANDARD SPECIFICATIONS

Lightweight aluminium frame

Complete custom fit - built to individual specifications for size, rake and camber

Camber 5° - 20°

Quick release 24", 25" or 26" spoked wheels on alloy rims

Rollerblade castors

Black fabric sling and back

5 year frame warranty